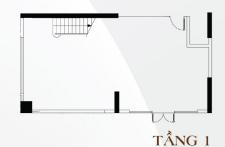

#### TẦNG 1: 35.3 m<sup>2</sup>

Diện tích kinh doanh: 35.3 m<sup>2</sup>

TẦNG 2

TẦNG LỬNG

TẦNG 1

207,9 m<sup>2</sup>

#### TẦNG 1: 69.6 m<sup>2</sup>

Diện tích kinh doanh: 69.6 m<sup>2</sup>

TẦNG 2

TẦNG LỬNG

TẦNG 1

210,1 m<sup>2</sup>

căn 2 phòng ngủ

MO3 - M12

#### TẦNG 1: 71.0 m<sup>2</sup>

Diện tích kinh doanh: 71.0 m<sup>2</sup>

TẦNG 2

TẦNG LỬNG

TẦNG 1

265,1 m<sup>2</sup>

căn 3 phòng ngủ

MO4 - M11

#### TẦNG 1: 69.7 m<sup>2</sup>

Diện tích kinh doanh: 69.7 m<sup>2</sup>

TẦNG 2

TẦNG LỬNG

TẦNG 1

249,3 m<sup>2</sup>

căn 3 phòng ngủ

M05 - M10

#### TẦNG 1: 70.6 m<sup>2</sup>

Diện tích kinh doanh: 70.6 m<sup>2</sup>

TẦNG 2

TẦNG LỬNG

TẦNG 1

269,0 m<sup>2</sup>

CĂN 2 PHÒNG NGỦ

VỊ TRÍ CĂN HỘ

#### TẦNG 1: 35.3 m<sup>2</sup>

Diện tích kinh doanh: 35.3 m<sup>2</sup>

TẦNG 2

TẦNG LỬNG

291,2 m<sup>2</sup>

CĂN 2 PHÒNG NGỦ

M14

VỊ TRÍ CĂN HỘ

#### TẦNG 1: 68.7 m<sup>2</sup>

Diện tích kinh doanh: 68.7m<sup>2</sup>

TẦNG 2

TẦNG LỬNG