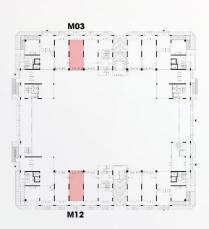

#### TẦNG 1: 69.6 m<sup>2</sup>

Diện tích kinh doanh: 69.6 m<sup>2</sup>

TẦNG 2

TẦNG LỬNG

TẦNG 1

210,1 m<sup>2</sup>

căn 2 phòng ngủ

MO3 - M12

VỊ TRÍ CĂN HỘ