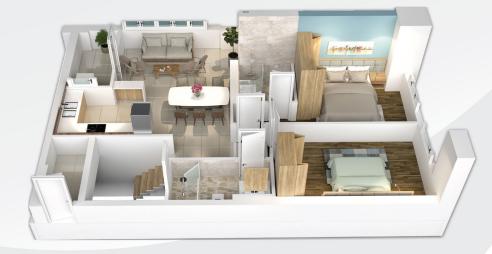

#### TẦNG 2: 114.2 m<sup>2</sup>

Sinh hoạt chung: 56.8 m<sup>2</sup> Phòng ngủ 2: 19.2 m<sup>2</sup> Phòng ngủ 3: 26.4 m<sup>2</sup>

WC 2 : 5.3 m<sup>2</sup> WC 3: 6.5 m<sup>2</sup>

#### TẦNG LỬNG: 81.2 m<sup>2</sup>

Sinh hoạt chung: 49.0 m<sup>2</sup>

Bếp: 6.9 m<sup>2</sup>

Phòng ngủ 1: 12.1 m<sup>2</sup>

WC: 3.3 m<sup>2</sup> WC1: 3.5 m<sup>2</sup> Sân phơi: 6.4 m<sup>2</sup>

#### TẦNG 1: 69.7 m<sup>2</sup>

Diện tích kinh doanh: 69.7 m<sup>2</sup>

TẦNG 2

TẦNG LỬNG

TẦNG 1

249,3 m<sup>2</sup>

căn 3 phòng ngủ

M05 - M10