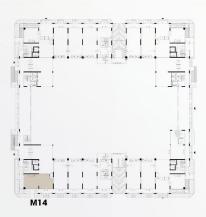

#### TẦNG 1: 35.3 m<sup>2</sup>

Diện tích kinh doanh: 35.3 m<sup>2</sup>

TẦNG 2

TẦNG LỬNG

291,2 m<sup>2</sup>

CĂN 2 PHÒNG NGỦ

M14

VỊ TRÍ CĂN HỘ