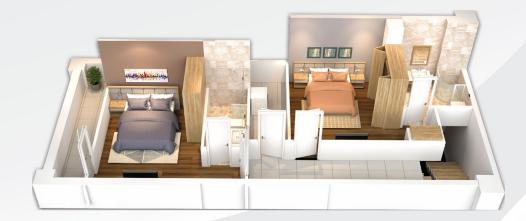

#### TẦNG 1: 69.7 m<sup>2</sup>

Diện tích kinh doanh: 69.7 m<sup>2</sup>

TẦNG 2

TẦNG LỬNG

TẦNG 1

249,3 m<sup>2</sup>

căn 3 phòng ngủ

M05 - M10

#### TẦNG 2: 80.2 m<sup>2</sup>

Sinh hoạt chung: 17.5 m<sup>2</sup> Phòng ngủ 2: 17.2 m<sup>2</sup> Phòng ngủ 3: 17.2m<sup>2</sup>

WC2 : 5.2 m<sup>2</sup> WC 3: 4.1 m<sup>2</sup> Sân phơi: 19.0 m<sup>2</sup>

#### TẦNG LỬNG: 98.5 m<sup>2</sup>

Sinh hoạt chung: 51.6 m²

Bếp: 7.1 m<sup>2</sup>

Phòng ngủ 1: 27.2 m<sup>2</sup>

WC: 3.2 m<sup>2</sup> WC1: 5.1 m<sup>2</sup> Sân phơi: 4.3 m<sup>2</sup>

#### TẦNG 1: 70.6 m<sup>2</sup>

Diện tích kinh doanh: 70.6 m<sup>2</sup>

TẦNG 2

TẦNG LỬNG

TẦNG 1

269,0 m<sup>2</sup>

CĂN 2 PHÒNG NGỦ

VỊ TRÍ CĂN HỘ