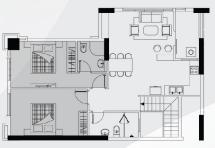

#### TẦNG 2: 77.6 m<sup>2</sup>

Sinh hoạt chung: 23.5 m<sup>2</sup> Phòng ngủ 1: 14.3 m<sup>2</sup> Phòng ngủ 2: 13.4 m<sup>2</sup>

Bếp: 13.5 m<sup>2</sup> Sân phơi: 4.5 m<sup>2</sup> WC : 5 m<sup>2</sup> WC 1: 3.4 m<sup>2</sup>

#### TẦNG LỬNG: 145.1 m<sup>2</sup>

Diện tích kinh doanh: 135.4 m²

WC: 3.4 m<sup>2</sup> WC: 6.3 m<sup>2</sup>

#### TẦNG 1: 35.3 m<sup>2</sup>

Diện tích kinh doanh: 35.3 m<sup>2</sup>

TẦNG 2

TẦNG LỬNG

TẦNG 1

207,9 m<sup>2</sup>