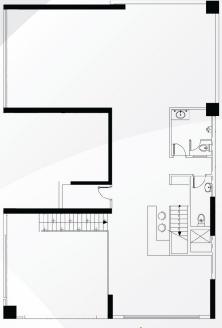

#### TẦNG LỬNG: 145.1 m<sup>2</sup>

Diện tích kinh doanh: 135.4 m²

WC: 3.4 m<sup>2</sup> WC: 6.3 m<sup>2</sup>

#### TẦNG LỬNG: 57.5 m<sup>2</sup>

Sinh hoạt chung:  $47.4 \text{ m}^2$ 

Bếp: 6.9 m<sup>2</sup> WC: 3.2 m<sup>2</sup>

#### TẦNG LỬNG: 58.9 m<sup>2</sup>

Sinh hoạt chung: 48.3 m<sup>2</sup>

Bếp: 7.1 m<sup>2</sup> WC: 3.5 m<sup>2</sup>

#### TẦNG LỬNG: 81.2 m<sup>2</sup>

Sinh hoạt chung: 49.0 m<sup>2</sup>

Bếp: 6.9 m<sup>2</sup>

Phòng ngủ 1: 12.1 m<sup>2</sup>

WC: 3.3 m<sup>2</sup> WC1: 3.5 m<sup>2</sup> Sân phơi: 6.4 m<sup>2</sup>

#### TẦNG LỬNG: 98.5 m<sup>2</sup>

Sinh hoạt chung: 51.6 m²

Bếp: 7.1 m<sup>2</sup>

Phòng ngủ 1: 27.2 m<sup>2</sup>

WC: 3.2 m<sup>2</sup> WC1: 5.1 m<sup>2</sup> Sân phơi: 4.3 m<sup>2</sup>

#### TẦNG LỬNG: 157 m<sup>2</sup>

Diện tích kinh doanh: 147.3 m<sup>2</sup>

WC: 3.4 m<sup>2</sup> WC: 6.3 m<sup>2</sup>

#### TẦNG LỬNG: 145.1 m<sup>2</sup>

Diện tích kinh doanh: 135.4 m<sup>2</sup>

WC: 3.4 m<sup>2</sup> WC: 6.3 m<sup>2</sup>