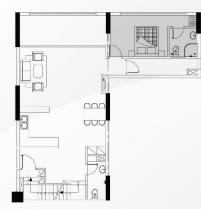

VỊ TRÍ CĂN HỘ

#### TẦNG 2: 80.2 m<sup>2</sup>

Sinh hoạt chung: 17.5 m<sup>2</sup> Phòng ngủ 1: 17.2 m<sup>2</sup> Phòng ngủ 2: 17.2 m<sup>2</sup>

WC1 : 5.2 m<sup>2</sup> WC 2: 4.1 m<sup>2</sup> Sân phơi: 19.0 m<sup>2</sup>

#### TẦNG LỬNG: 58.9 m<sup>2</sup>

Sinh hoạt chung: 48.3 m<sup>2</sup>

Bếp: 7.1 m<sup>2</sup> WC: 3.5 m<sup>2</sup>

#### TẦNG 1: 71.0 m<sup>2</sup>

Diện tích kinh doanh: 71.0 m<sup>2</sup>

TẦNG 2

TẦNG LỬNG

TẦNG 1

265,1 m<sup>2</sup>

căn 3 phòng ngủ

MO4 - M11