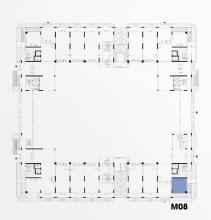

## LONG THÀNH PLAZA

258,0 m<sup>2</sup>

CĂN 2 PHÒNG NGỦ

MO1 - MO7

VỊ TRÍ CĂN HỘ

VỊ TRÍ CĂN HỘ