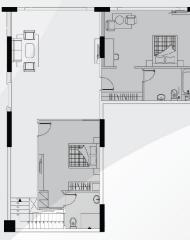

### căn 2 phòng ngủ

MO2 - MO6

M09 - M13

#### TẦNG 2: 80.8 m<sup>2</sup>

Sinh hoạt chung: 17.5 m<sup>2</sup> Phòng ngủ 1: 17.8 m<sup>2</sup> Phòng ngủ 2: 17.2 m<sup>2</sup>

WC 1 : 4.1 m<sup>2</sup> WC 2: 5.2 m<sup>2</sup> Sân phơi: 19.0 m<sup>2</sup>

#### TẦNG LỬNG: 57.5 m<sup>2</sup>

Sinh hoạt chung:  $47.4 \text{ m}^2$ 

Bếp: 6.9 m<sup>2</sup> WC: 3.2 m<sup>2</sup>

#### TẦNG 1: 69.6 m<sup>2</sup>

Diện tích kinh doanh: 69.6 m<sup>2</sup>

TẦNG 2

TẦNG LỬNG

TẦNG 1

210,1 m<sup>2</sup>

căn 2 phòng ngủ

MO3 - M12