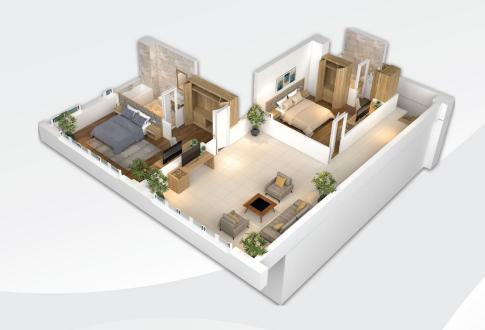

## LONG THÀNH PLAZA

258,0 m<sup>2</sup>

CĂN 2 PHÒNG NGỦ

MO1 - MO7

VỊ TRÍ CĂN HỘ

#### TẦNG 2: 77.6 m<sup>2</sup>

Sinh hoạt chung: 23.5 m<sup>2</sup> Phòng ngủ 1: 14.3 m<sup>2</sup> Phòng ngủ 2: 13.4 m<sup>2</sup>

Bếp: 13.5 m<sup>2</sup> Sân phơi: 4.5 m<sup>2</sup> WC : 5 m<sup>2</sup> WC 1: 3.4 m<sup>2</sup>

#### TẦNG LỬNG: 145.1 m<sup>2</sup>

Diện tích kinh doanh: 135.4 m²

WC: 3.4 m<sup>2</sup> WC: 6.3 m<sup>2</sup>

#### TẦNG 1: 35.3 m<sup>2</sup>

Diện tích kinh doanh: 35.3 m<sup>2</sup>

TẦNG 2

TẦNG LỬNG

TẦNG 1

207,9 m<sup>2</sup>