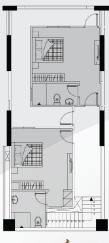

#### TẦNG 1: 69.6 m<sup>2</sup>

Diện tích kinh doanh: 69.6 m<sup>2</sup>

TẦNG 2

TẦNG LỬNG

TẦNG 1

210,1 m<sup>2</sup>

căn 2 phòng ngủ

MO3 - M12

VỊ TRÍ CĂN HỘ

#### TẦNG 2: 80.2 m<sup>2</sup>

Sinh hoạt chung: 17.5 m<sup>2</sup> Phòng ngủ 1: 17.2 m<sup>2</sup> Phòng ngủ 2: 17.2 m<sup>2</sup>

WC1 : 5.2 m<sup>2</sup> WC 2: 4.1 m<sup>2</sup> Sân phơi: 19.0 m<sup>2</sup>

#### TẦNG LỬNG: 58.9 m<sup>2</sup>

Sinh hoạt chung: 48.3 m<sup>2</sup>

Bếp: 7.1 m<sup>2</sup> WC: 3.5 m<sup>2</sup>

#### TẦNG 1: 71.0 m<sup>2</sup>

Diện tích kinh doanh: 71.0 m<sup>2</sup>

TẦNG 2

TẦNG LỬNG

TẦNG 1

265,1 m<sup>2</sup>

căn 3 phòng ngủ

MO4 - M11