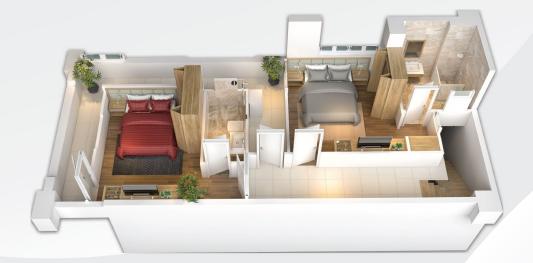

#### TẦNG 2: 80.8 m<sup>2</sup>

Sinh hoạt chung: 17.5 m<sup>2</sup> Phòng ngủ 1: 17.8 m<sup>2</sup> Phòng ngủ 2: 17.2 m<sup>2</sup>

WC 1 : 4.1 m<sup>2</sup> WC 2: 5.2 m<sup>2</sup> Sân phơi: 19.0 m<sup>2</sup>

#### TẦNG LỬNG: 57.5 m<sup>2</sup>

Sinh hoạt chung:  $47.4 \text{ m}^2$ 

Bếp: 6.9 m<sup>2</sup> WC: 3.2 m<sup>2</sup>

#### TẦNG 1: 69.6 m<sup>2</sup>

Diện tích kinh doanh: 69.6 m<sup>2</sup>

TẦNG 2

TẦNG LỬNG

TẦNG 1

210,1 m<sup>2</sup>

căn 2 phòng ngủ

MO3 - M12