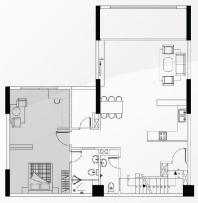

#### TẦNG 2: 77.6 m<sup>2</sup>

Sinh hoạt chung: 23.5 m<sup>2</sup> Phòng ngủ 1: 14.3 m<sup>2</sup> Phòng ngủ 2: 13.4 m<sup>2</sup>

Bếp: 13.5 m<sup>2</sup> Sân phơi: 4.5 m<sup>2</sup> WC : 5 m<sup>2</sup> WC 1: 3.4 m<sup>2</sup>

#### TẦNG LỬNG: 145.1 m<sup>2</sup>

Diện tích kinh doanh: 135.4 m²

WC: 3.4 m<sup>2</sup> WC: 6.3 m<sup>2</sup>

#### TẦNG 1: 35.3 m<sup>2</sup>

Diện tích kinh doanh: 35.3 m<sup>2</sup>

TẦNG 2

TẦNG LỬNG

TẦNG 1

207,9 m<sup>2</sup>