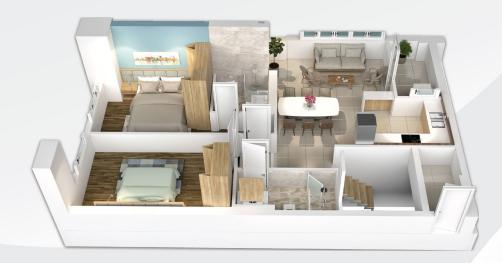

#### TẦNG 1: 35.3 m<sup>2</sup>

Diện tích kinh doanh: 35.3 m<sup>2</sup>

TẦNG 2

TẦNG LỬNG

291,2 m<sup>2</sup>

CĂN 2 PHÒNG NGỦ

M14

VỊ TRÍ CĂN HỘ

#### TẦNG 2: 77.4 m<sup>2</sup>

Sinh hoạt chung: 23.3 m² Phòng ngủ 1: 13.4 m² Phòng ngủ 2: 14.3 m²

Bếp: 13.5 m<sup>2</sup> Sân phơi: 4.5 m<sup>2</sup> WC : 5 m<sup>2</sup> WC 1: 3.4 m<sup>2</sup>