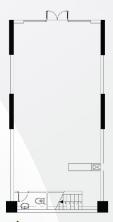

## LONG THÀNH PLAZA

258,0 m<sup>2</sup>

CĂN 2 PHÒNG NGỦ

MO1 - MO7

VỊ TRÍ CĂN HỘ

VỊ TRÍ CĂN HỘ