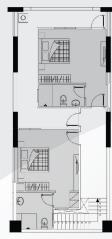

#### TẦNG 2: 77.6 m<sup>2</sup>

Sinh hoạt chung: 23.5 m<sup>2</sup> Phòng ngủ 1: 14.3 m<sup>2</sup> Phòng ngủ 2: 13.4 m<sup>2</sup>

Bếp: 13.5 m<sup>2</sup> Sân phơi: 4.5 m<sup>2</sup> WC : 5 m<sup>2</sup> WC 1: 3.4 m<sup>2</sup>

#### TẦNG LỬNG: 145.1 m<sup>2</sup>

Diện tích kinh doanh: 135.4 m²

WC: 3.4 m<sup>2</sup> WC: 6.3 m<sup>2</sup>

#### TẦNG 1: 35.3 m<sup>2</sup>

Diện tích kinh doanh: 35.3 m<sup>2</sup>

TẦNG 2

TẦNG LỬNG

TẦNG 1

207,9 m<sup>2</sup>