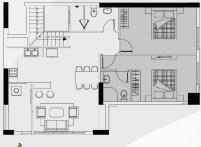

#### TẦNG 2: 114.2 m<sup>2</sup>

Sinh hoạt chung: 56.8 m<sup>2</sup> Phòng ngủ 2: 19.2 m<sup>2</sup> Phòng ngủ 3: 26.4 m<sup>2</sup>

WC 2 : 5.3 m<sup>2</sup> WC 3: 6.5 m<sup>2</sup>

#### TẦNG LỬNG: 81.2 m<sup>2</sup>

Sinh hoạt chung: 49.0 m<sup>2</sup>

Bếp: 6.9 m<sup>2</sup>

Phòng ngủ 1: 12.1 m<sup>2</sup>

WC: 3.3 m<sup>2</sup> WC1: 3.5 m<sup>2</sup> Sân phơi: 6.4 m<sup>2</sup>

#### TẦNG 1: 69.7 m<sup>2</sup>

Diện tích kinh doanh: 69.7 m<sup>2</sup>

TẦNG 2

TẦNG LỬNG

TẦNG 1

249,3 m<sup>2</sup>

căn 3 phòng ngủ

M05 - M10