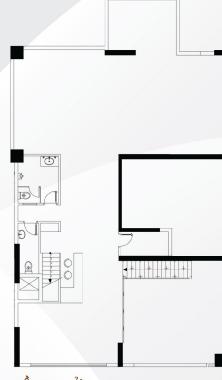

#### TẦNG 1: 35.3 m<sup>2</sup>

Diện tích kinh doanh: 35.3 m<sup>2</sup>

TẦNG 2

TẦNG LỬNG

291,2 m<sup>2</sup>

CĂN 2 PHÒNG NGỦ

M14

VỊ TRÍ CĂN HỘ

#### TẦNG 2: 77.4 m<sup>2</sup>

Sinh hoạt chung: 23.3 m² Phòng ngủ 1: 13.4 m² Phòng ngủ 2: 14.3 m²

Bếp: 13.5 m<sup>2</sup> Sân phơi: 4.5 m<sup>2</sup> WC : 5 m<sup>2</sup> WC 1: 3.4 m<sup>2</sup>

#### TẦNG LỬNG: 145.1 m<sup>2</sup>

Diện tích kinh doanh: 135.4 m<sup>2</sup>

WC: 3.4 m<sup>2</sup> WC: 6.3 m<sup>2</sup>

#### TẦNG 1: 68.7 m<sup>2</sup>

Diện tích kinh doanh: 68.7m<sup>2</sup>

TẦNG 2

TẦNG LỬNG