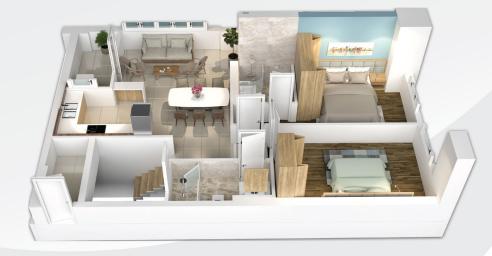

#### TẦNG 2: 77.6 m<sup>2</sup>

Sinh hoạt chung: 23.5 m<sup>2</sup> Phòng ngủ 1: 14.3 m<sup>2</sup> Phòng ngủ 2: 13.4 m<sup>2</sup>

Bếp: 13.5 m<sup>2</sup> Sân phơi: 4.5 m<sup>2</sup> WC : 5 m<sup>2</sup> WC 1: 3.4 m<sup>2</sup>

#### TẦNG LỬNG: 145.1 m<sup>2</sup>

Diện tích kinh doanh: 135.4 m²

WC: 3.4 m<sup>2</sup> WC: 6.3 m<sup>2</sup>

#### TẦNG 1: 35.3 m<sup>2</sup>

Diện tích kinh doanh: 35.3 m<sup>2</sup>

TẦNG 2

TẦNG LỬNG

TẦNG 1

207,9 m<sup>2</sup>