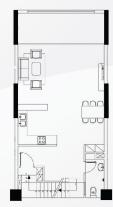

#### TẦNG LỬNG: 57.5 m<sup>2</sup>

Sinh hoạt chung:  $47.4 \text{ m}^2$ 

Bếp: 6.9 m<sup>2</sup> WC: 3.2 m<sup>2</sup>

#### TẦNG 1: 69.6 m<sup>2</sup>

Diện tích kinh doanh: 69.6 m<sup>2</sup>

TẦNG 2

TẦNG LỬNG

TẦNG 1

210,1 m<sup>2</sup>

căn 2 phòng ngủ

MO3 - M12

#### TẦNG LỬNG: 58.9 m<sup>2</sup>

Sinh hoạt chung: 48.3 m<sup>2</sup>

Bếp: 7.1 m<sup>2</sup> WC: 3.5 m<sup>2</sup>

#### TẦNG 1: 71.0 m<sup>2</sup>

Diện tích kinh doanh: 71.0 m<sup>2</sup>

TẦNG 2

TẦNG LỬNG

TẦNG 1

265,1 m<sup>2</sup>

căn 3 phòng ngủ

MO4 - M11