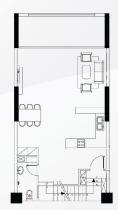

#### TẦNG 2: 80.8 m<sup>2</sup>

Sinh hoạt chung: 17.5 m<sup>2</sup> Phòng ngủ 1: 17.8 m<sup>2</sup> Phòng ngủ 2: 17.2 m<sup>2</sup>

WC 1 : 4.1 m<sup>2</sup> WC 2: 5.2 m<sup>2</sup> Sân phơi: 19.0 m<sup>2</sup>

#### TẦNG LỬNG: 57.5 m<sup>2</sup>

Sinh hoạt chung:  $47.4 \text{ m}^2$ 

Bếp: 6.9 m<sup>2</sup> WC: 3.2 m<sup>2</sup>

#### TẦNG 1: 69.6 m<sup>2</sup>

Diện tích kinh doanh: 69.6 m<sup>2</sup>

TẦNG 2

TẦNG LỬNG

TẦNG 1

210,1 m<sup>2</sup>

căn 2 phòng ngủ

MO3 - M12