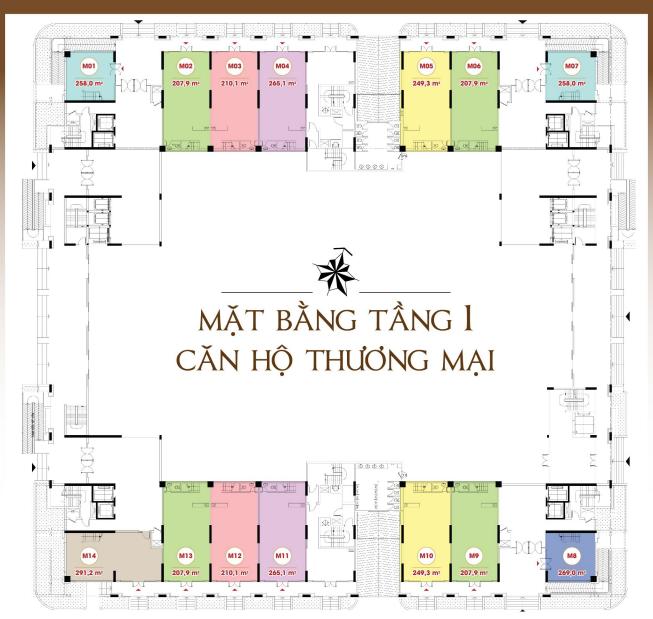

#### TẦNG 1: 35.3 m<sup>2</sup>

Diện tích kinh doanh: 35.3 m<sup>2</sup>

TẦNG 2

TẦNG LỬNG

TẦNG 1

207,9 m<sup>2</sup>