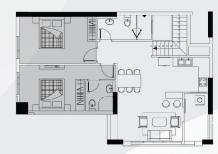

#### TẦNG 2: 77.6 m<sup>2</sup>

Sinh hoạt chung: 23.5 m<sup>2</sup> Phòng ngủ 1: 14.3 m<sup>2</sup> Phòng ngủ 2: 13.4 m<sup>2</sup>

Bếp: 13.5 m<sup>2</sup> Sân phơi: 4.5 m<sup>2</sup> WC : 5 m<sup>2</sup> WC 1: 3.4 m<sup>2</sup>

#### TẦNG 2: 80.8 m<sup>2</sup>

Sinh hoạt chung: 17.5 m<sup>2</sup> Phòng ngủ 1: 17.8 m<sup>2</sup> Phòng ngủ 2: 17.2 m<sup>2</sup>

WC 1 : 4.1 m<sup>2</sup> WC 2: 5.2 m<sup>2</sup> Sân phơi: 19.0 m<sup>2</sup>

#### TẦNG 2: 80.2 m<sup>2</sup>

Sinh hoạt chung: 17.5 m<sup>2</sup> Phòng ngủ 1: 17.2 m<sup>2</sup> Phòng ngủ 2: 17.2 m<sup>2</sup>

WC1 : 5.2 m<sup>2</sup> WC 2: 4.1 m<sup>2</sup> Sân phơi: 19.0 m<sup>2</sup>

#### TẦNG 2: 80.2 m<sup>2</sup>

Sinh hoạt chung: 17.5 m<sup>2</sup> Phòng ngủ 2: 17.2 m<sup>2</sup> Phòng ngủ 3: 17.2m<sup>2</sup>

WC2 : 5.2 m<sup>2</sup> WC 3: 4.1 m<sup>2</sup> Sân phơi: 19.0 m<sup>2</sup>

#### TẦNG 2: 76.7 m<sup>2</sup>

Sinh hoạt chung: 22.7 m<sup>2</sup> Phòng ngủ 1: 13.4 m<sup>2</sup> Phòng ngủ 2: 14.3 m<sup>2</sup>

Bếp: 13.6 m<sup>2</sup> WC : 4.6 m<sup>2</sup> WC 1: 3.4 m<sup>2</sup> Sân phơi: 4.7 m<sup>2</sup>

#### TẦNG 2: 77.4 m<sup>2</sup>

Sinh hoạt chung: 23.3 m² Phòng ngủ 1: 13.4 m² Phòng ngủ 2: 14.3 m²

Bếp: 13.5 m<sup>2</sup> Sân phơi: 4.5 m<sup>2</sup> WC : 5 m<sup>2</sup> WC 1: 3.4 m<sup>2</sup>