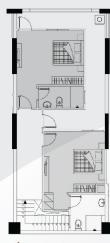

#### TẦNG 2: 77.6 m<sup>2</sup>

Sinh hoạt chung: 23.5 m<sup>2</sup> Phòng ngủ 1: 14.3 m<sup>2</sup> Phòng ngủ 2: 13.4 m<sup>2</sup>

Bếp: 13.5 m<sup>2</sup> Sân phơi: 4.5 m<sup>2</sup> WC : 5 m<sup>2</sup> WC 1: 3.4 m<sup>2</sup>

#### TẦNG LỬNG: 145.1 m<sup>2</sup>

Diện tích kinh doanh: 135.4 m²

WC: 3.4 m<sup>2</sup> WC: 6.3 m<sup>2</sup>

#### TẦNG 1: 35.3 m<sup>2</sup>

Diện tích kinh doanh: 35.3 m<sup>2</sup>

TẦNG 2

TẦNG LỬNG

TẦNG 1

207,9 m<sup>2</sup>