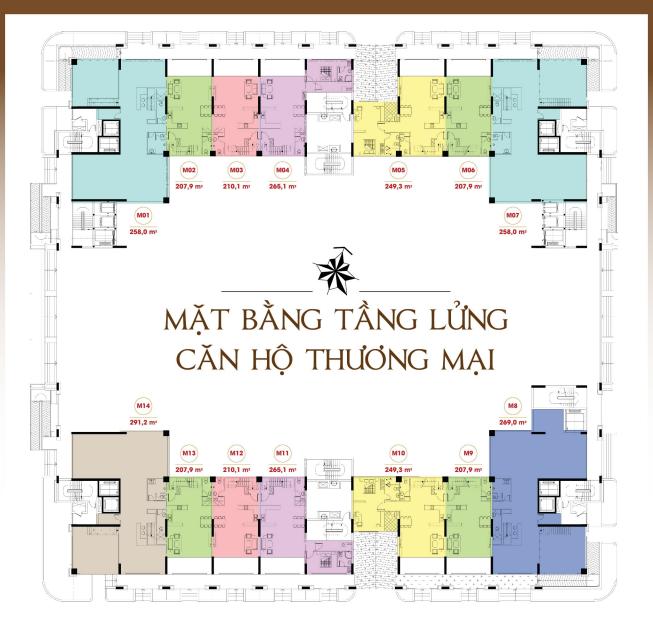

#### TẦNG LỬNG: 145.1 m<sup>2</sup>

Diện tích kinh doanh: 135.4 m²

WC: 3.4 m<sup>2</sup> WC: 6.3 m<sup>2</sup>