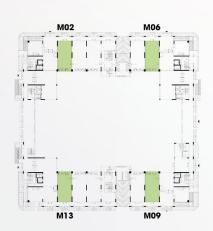

# LONG THÀNH PLAZA





## LONG THÀNH PLAZA





## LONG THÀNH PLAZA





258,0 m<sup>2</sup>

CĂN 2 PHÒNG NGỦ

MO1 - MO7



VỊ TRÍ CĂN HỘ





#### TẦNG 2: 77.6 m<sup>2</sup>

Sinh hoạt chung: 23.5 m<sup>2</sup> Phòng ngủ 1: 14.3 m<sup>2</sup> Phòng ngủ 2: 13.4 m<sup>2</sup>

Bếp: 13.5 m<sup>2</sup> Sân phơi: 4.5 m<sup>2</sup> WC : 5 m<sup>2</sup> WC 1: 3.4 m<sup>2</sup>

#### TẦNG LỬNG: 145.1 m<sup>2</sup>

Diện tích kinh doanh: 135.4 m²

WC: 3.4 m<sup>2</sup> WC: 6.3 m<sup>2</sup>

#### TẦNG 1: 35.3 m<sup>2</sup>

Diện tích kinh doanh: 35.3 m<sup>2</sup>



TẦNG 2



TẦNG LỬNG



TẦNG 1



207,9 m<sup>2</sup>

### căn 2 phòng ngủ

MO2 - MO6

M09 - M13







#### TẦNG 2: 80.8 m<sup>2</sup>

Sinh hoạt chung: 17.5 m<sup>2</sup> Phòng ngủ 1: 17.8 m<sup>2</sup> Phòng ngủ 2: 17.2 m<sup>2</sup>

WC 1 : 4.1 m<sup>2</sup> WC 2: 5.2 m<sup>2</sup> Sân phơi: 19.0 m<sup>2</sup>

#### TẦNG LỬNG: 57.5 m<sup>2</sup>

Sinh hoạt chung:  $47.4 \text{ m}^2$ 

Bếp: 6.9 m<sup>2</sup> WC: 3.2 m<sup>2</sup>

#### TẦNG 1: 69.6 m<sup>2</sup>

Diện tích kinh doanh: 69.6 m<sup>2</sup>



TẦNG 2



TẦNG LỬNG



TẦNG 1



210,1 m<sup>2</sup>

căn 2 phòng ngủ

MO3 - M12



VỊ TRÍ CĂN HỘ





#### TẦNG 2: 80.2 m<sup>2</sup>

Sinh hoạt chung: 17.5 m<sup>2</sup> Phòng ngủ 1: 17.2 m<sup>2</sup> Phòng ngủ 2: 17.2 m<sup>2</sup>

WC1 : 5.2 m<sup>2</sup> WC 2: 4.1 m<sup>2</sup> Sân phơi: 19.0 m<sup>2</sup>

#### TẦNG LỬNG: 58.9 m<sup>2</sup>

Sinh hoạt chung: 48.3 m<sup>2</sup