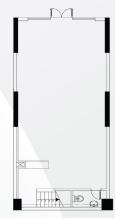

#### TẦNG 2: 77.6 m<sup>2</sup>

Sinh hoạt chung: 23.5 m<sup>2</sup> Phòng ngủ 1: 14.3 m<sup>2</sup> Phòng ngủ 2: 13.4 m<sup>2</sup>

Bếp: 13.5 m<sup>2</sup> Sân phơi: 4.5 m<sup>2</sup> WC : 5 m<sup>2</sup> WC 1: 3.4 m<sup>2</sup>

#### TẦNG LỬNG: 145.1 m<sup>2</sup>

Diện tích kinh doanh: 135.4 m²

WC: 3.4 m<sup>2</sup> WC: 6.3 m<sup>2</sup>

#### TẦNG 1: 35.3 m<sup>2</sup>

Diện tích kinh doanh: 35.3 m<sup>2</sup>

TẦNG 2

TẦNG LỬNG

TẦNG 1

207,9 m<sup>2</sup>