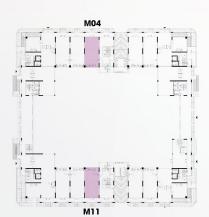

#### TẦNG 1: 71.0 m<sup>2</sup>

Diện tích kinh doanh: 71.0 m<sup>2</sup>

TẦNG 2

TẦNG LỬNG

TẦNG 1

265,1 m<sup>2</sup>

căn 3 phòng ngủ

MO4 - M11

#### TẦNG 1: 69.7 m<sup>2</sup>

Diện tích kinh doanh: 69.7 m<sup>2</sup>

TẦNG 2

TẦNG LỬNG

TẦNG 1

249,3 m<sup>2</sup>

căn 3 phòng ngủ

M05 - M10