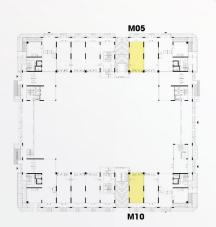

#### TẦNG 1: 69.7 m<sup>2</sup>

Diện tích kinh doanh: 69.7 m<sup>2</sup>

TẦNG 2

TẦNG LỬNG

TẦNG 1

249,3 m<sup>2</sup>

căn 3 phòng ngủ

M05 - M10

#### TẦNG 2: 80.2 m<sup>2</sup>

Sinh hoạt chung: 17.5 m<sup>2</sup> Phòng ngủ 2: 17.2 m<sup>2</sup> Phòng ngủ 3: 17.2m<sup>2</sup>

WC2 : 5.2 m<sup>2</sup> WC 3: 4.1 m<sup>2</sup> Sân phơi: 19.0 m<sup>2</sup>

#### TẦNG LỬNG: 98.5 m<sup>2</sup>

Sinh hoạt chung: 51.6 m²

Bếp: 7.1 m<sup>2</sup>

Phòng ngủ 1: 27.2 m<sup>2</sup>

WC: 3.2 m<sup>2</sup> WC1: 5.1 m<sup>2</sup> Sân phơi: 4.3 m<sup>2</sup>

#### TẦNG 1: 70.6 m<sup>2</sup>

Diện tích kinh doanh: 70.6 m<sup>2</sup>

TẦNG 2

TẦNG LỬNG

TẦNG 1

269,0 m<sup>2</sup>

CĂN 2 PHÒNG NGỦ

VỊ TRÍ CĂN HỘ