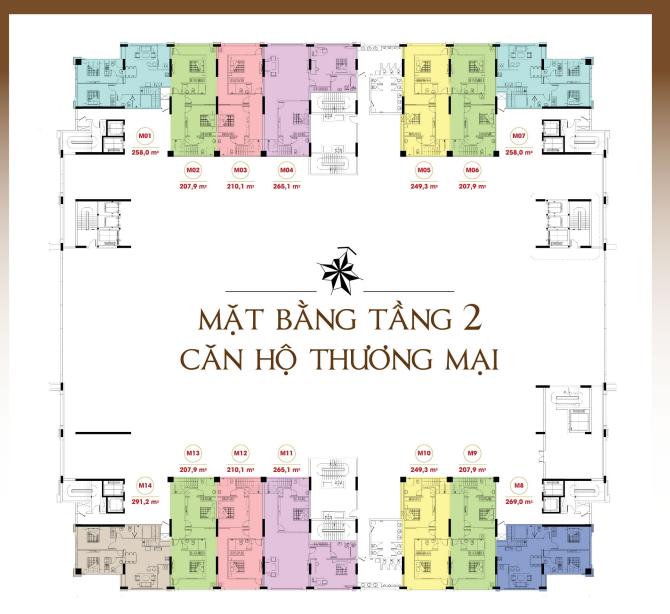

#### TẦNG 2: 77.6 m<sup>2</sup>

Sinh hoạt chung: 23.5 m<sup>2</sup> Phòng ngủ 1: 14.3 m<sup>2</sup> Phòng ngủ 2: 13.4 m<sup>2</sup>

Bếp: 13.5 m<sup>2</sup> Sân phơi: 4.5 m<sup>2</sup> WC : 5 m<sup>2</sup> WC 1: 3.4 m<sup>2</sup>