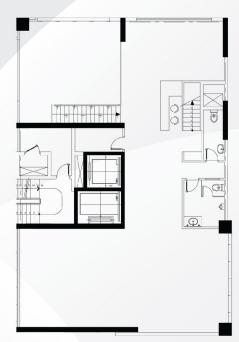

#### TẦNG 2: 77.6 m<sup>2</sup>

Sinh hoạt chung: 23.5 m<sup>2</sup> Phòng ngủ 1: 14.3 m<sup>2</sup> Phòng ngủ 2: 13.4 m<sup>2</sup>

Bếp: 13.5 m<sup>2</sup> Sân phơi: 4.5 m<sup>2</sup> WC : 5 m<sup>2</sup> WC 1: 3.4 m<sup>2</sup>

#### TẦNG LỬNG: 145.1 m<sup>2</sup>

Diện tích kinh doanh: 135.4 m²

WC: 3.4 m<sup>2</sup> WC: 6.3 m<sup>2</sup>

#### TẦNG 1: 35.3 m<sup>2</sup>

Diện tích kinh doanh: 35.3 m<sup>2</sup>

TẦNG 2

TẦNG LỬNG

TẦNG 1

207,9 m<sup>2</sup>