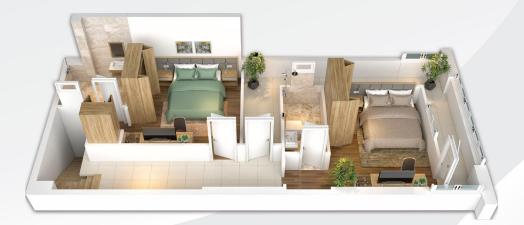

#### TẦNG 2: 80.8 m<sup>2</sup>

Sinh hoạt chung: 17.5 m<sup>2</sup> Phòng ngủ 1: 17.8 m<sup>2</sup> Phòng ngủ 2: 17.2 m<sup>2</sup>

WC 1 : 4.1 m<sup>2</sup> WC 2: 5.2 m<sup>2</sup> Sân phơi: 19.0 m<sup>2</sup>

#### TẦNG 2: 80.2 m<sup>2</sup>

Sinh hoạt chung: 17.5 m<sup>2</sup> Phòng ngủ 1: 17.2 m<sup>2</sup> Phòng ngủ 2: 17.2 m<sup>2</sup>

WC1 : 5.2 m<sup>2</sup> WC 2: 4.1 m<sup>2</sup> Sân phơi: 19.0 m<sup>2</sup>

#### TẦNG 2: 80.2 m<sup>2</sup>

Sinh hoạt chung: 17.5 m<sup>2</sup> Phòng ngủ 2: 17.2 m<sup>2</sup> Phòng ngủ 3: 17.2m<sup>2</sup>

WC2 : 5.2 m<sup>2</sup> WC 3: 4.1 m<sup>2</sup> Sân phơi: 19.0 m<sup>2</sup>

#### TẦNG 2: 76.7 m<sup>2</sup>

Sinh hoạt chung: 22.7 m<sup>2</sup> Phòng ngủ 1: 13.4 m<sup>2</sup> Phòng ngủ 2: 14.3 m<sup>2</sup>

Bếp: 13.6 m<sup>2</sup> WC : 4.6 m<sup>2</sup> WC 1: 3.4 m<sup>2</sup> Sân phơi: 4.7 m<sup>2</sup>

#### TẦNG 2: 77.4 m<sup>2</sup>

Sinh hoạt chung: 23.3 m² Phòng ngủ 1: 13.4 m² Phòng ngủ 2: 14.3 m²

Bếp: 13.5 m<sup>2</sup> Sân phơi: 4.5 m<sup>2</sup> WC : 5 m<sup>2</sup> WC 1: 3.4 m<sup>2</sup>